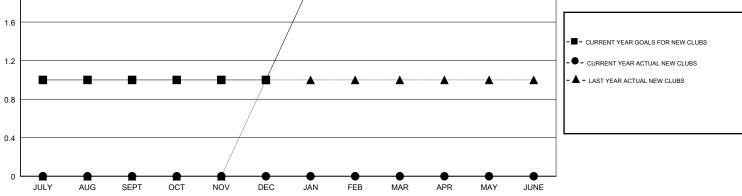

## HOWARD HUDSON LOCATION IDAHO GMT CA GMT: Clubs Members RESULTS FOR 2017-2018 RESULTS FOR 2017-2018 NEW CLUB GOAL NEW CLUBS DROPPED CLUBS MEMBER GROWTH NET MEMBER GROWTH DROPPED QUARTER QUARTER GOAL ACTUAL MEMBERS ACTUAL (including transfers) 1 0 0 34 19 37 JULY/AUG/SEPT JULY/AUG/SEPT 0 0 0 13 17 13 OCT/NOV/DEC OCT/NOV/DEC 0 1 0 33 2 21 JAN/FEB/MAR JAN/FEB/MAR 0 0 0 0 0 13 APR/MAY/JUNE APR/MAY/JUNE GOALS AND ACTUAL NEW CLUBS CUMULATIVE 2