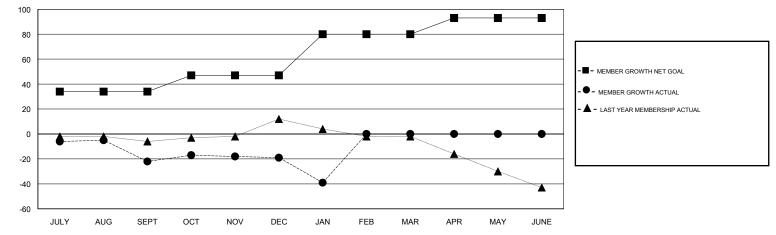

## HOWARD HUDSON LOCATION IDAHO GMT CA GMT: Clubs Members RESULTS FOR 2017-2018 RESULTS FOR 2017-2018 NEW CLUB GOAL NEW CLUBS DROPPED CLUBS MEMBER GROWTH NET MEMBER GROWTH DROPPED QUARTER QUARTER GOAL ACTUAL MEMBERS ACTUAL (including transfers) 1 0 0 34 19 37 JULY/AUG/SEPT JULY/AUG/SEPT 0 0 0 13 17 13 OCT/NOV/DEC OCT/NOV/DEC 0 1 0 33 2 21 JAN/FEB/MAR JAN/FEB/MAR 0 0 0 0 0 13 APR/MAY/JUNE APR/MAY/JUNE GOALS AND ACTUAL NEW CLUBS CUMULATIVE 2